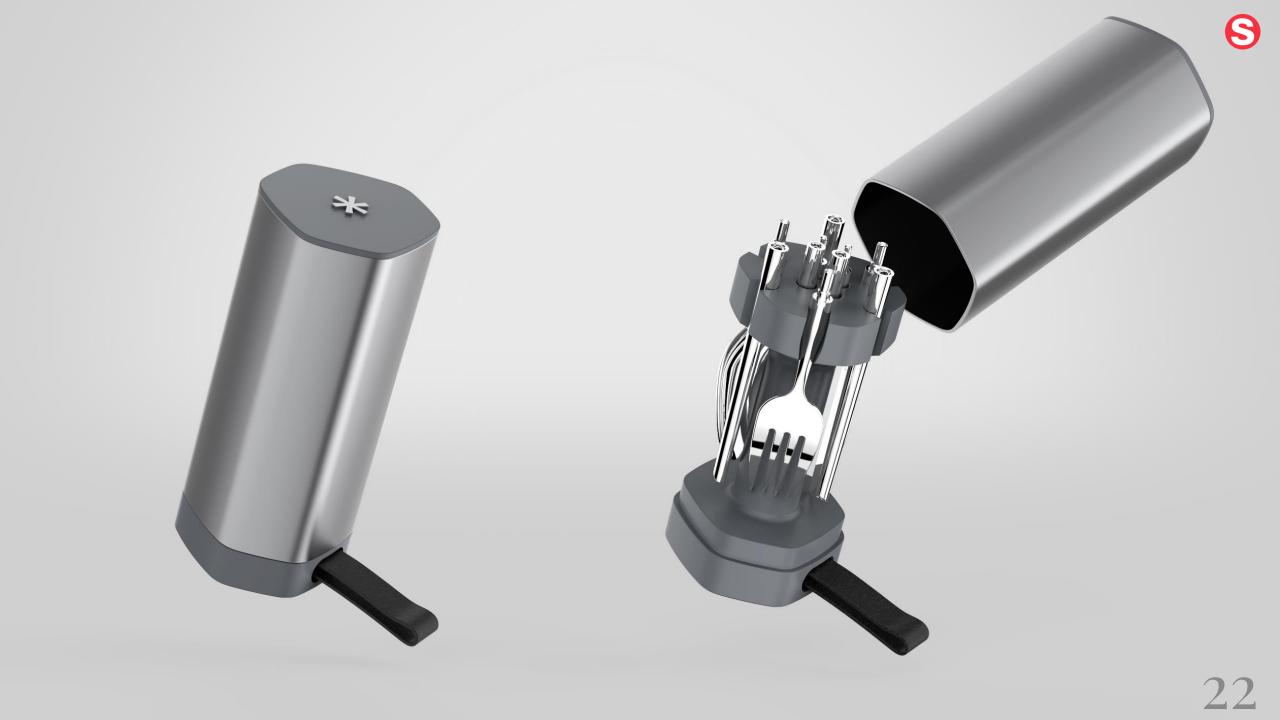

#### KEEN HING PORTABLE CTLRY

## Your Everyday Companion.

In 2020, Shakes developed a series of cutlery concepts, including a portable set featuring a spoon, knife, fork, or chopsticks, all neatly housed in a magnetic case. This sleek, compact design ensures convenience and ease of use for onthe-go dining.