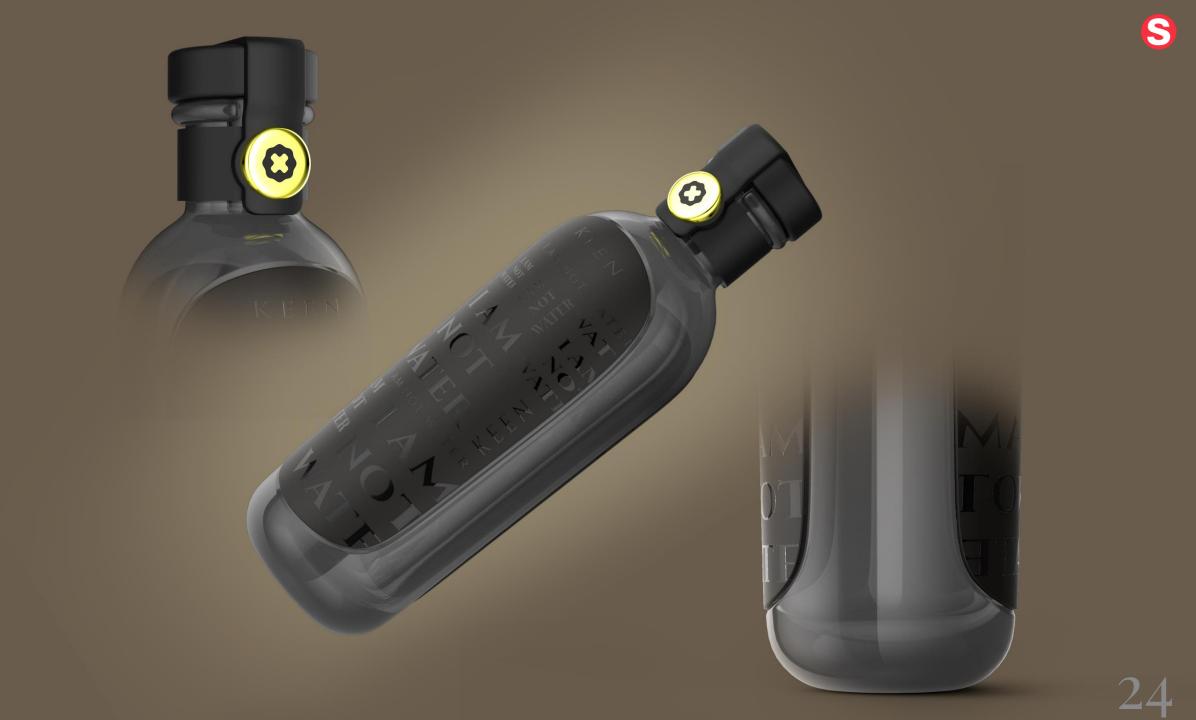

# Water for Gentlemen

For this water bottle, Shakes was tasked with designing for a male audience to encourage daily water intake. Our strategy drew inspiration from vintage flasks and classic gentlemen's carry-on items, creating a stylish and functional design that appeals to modern men while promoting healthy hydration habits.