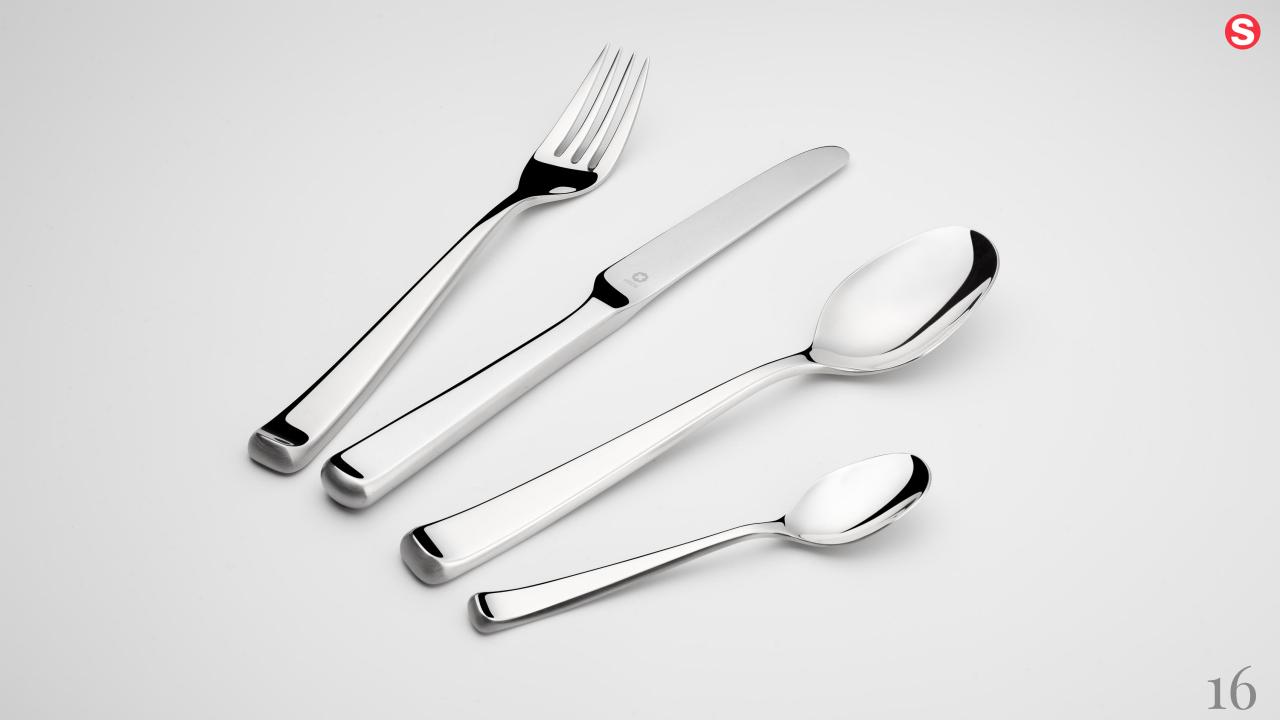

## KEEN HING LESEDI CTLRY Timeless Classic

In 2021, Shakes was commissioned by Keen Hing to design a classic, timeless cutlery set inspired by diamonds. While many diamond-shaped cutlery designs already existed, we took a deeper approach, drawing inspiration from the intricate techniques of traditional diamond cutting. The result was a single, thoughtful cut that shaped both the functionality and aesthetic of the cutlery, reflecting the precision and brilliance of diamond craftsmanship.