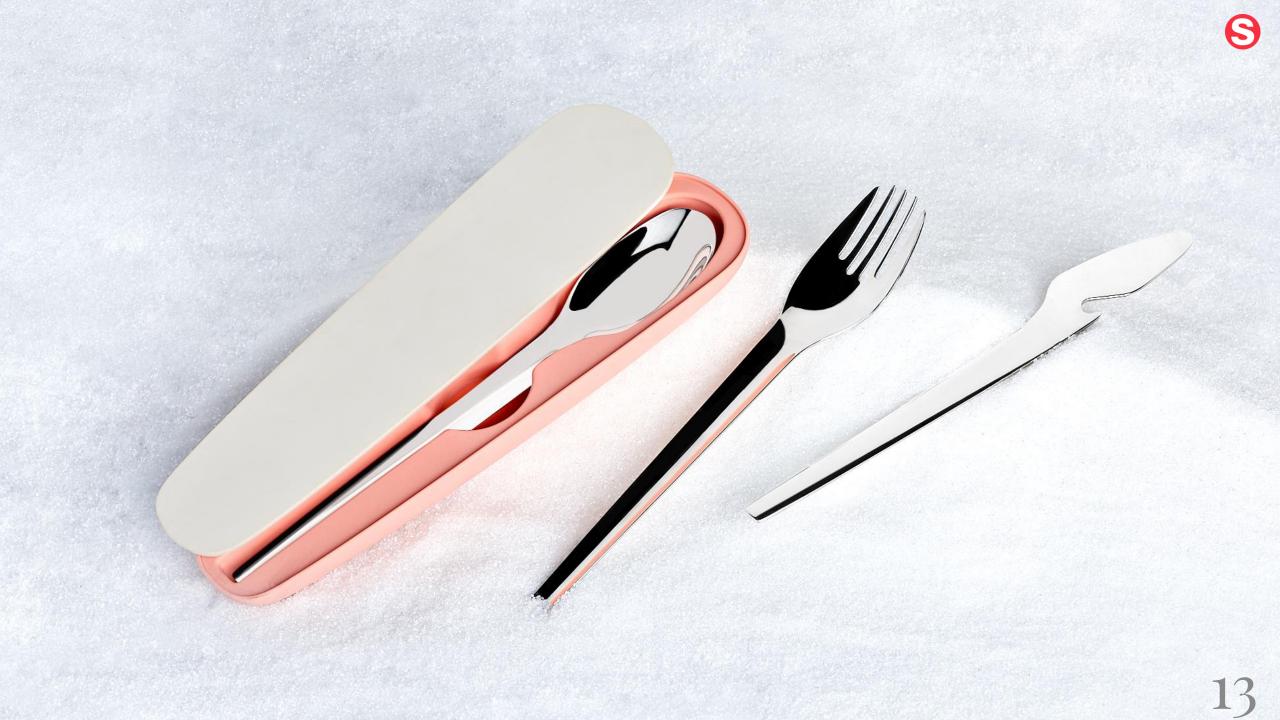

#### KEEN HING PORTABLE CTLRY

## Your Everyday Companion.

In 2020, Shakes developed a series of cutlery concepts, including a portable set featuring a spoon, knife, fork, or chopsticks, all neatly housed in a magnetic case. This sleek, compact design ensures convenience and ease of use for onthe-go dining.