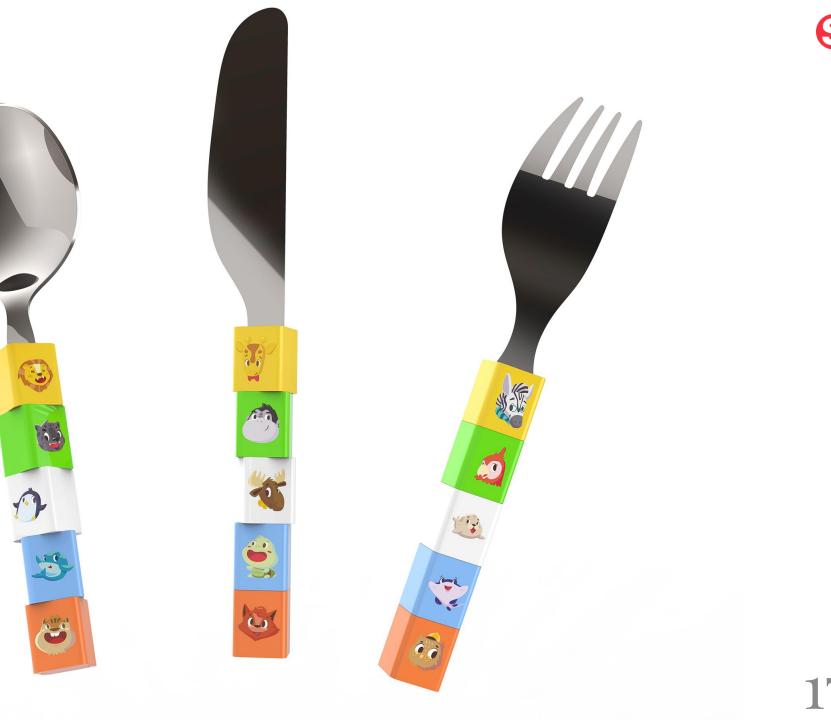

# Fun to play, fun to eat.

For this cutlery set, Shakes designed charming animal characters and a vibrant color strategy, creating a unique and playful design narrative centered around zoo animals. This approach added personality and storytelling to the product, making it both functional and fun.