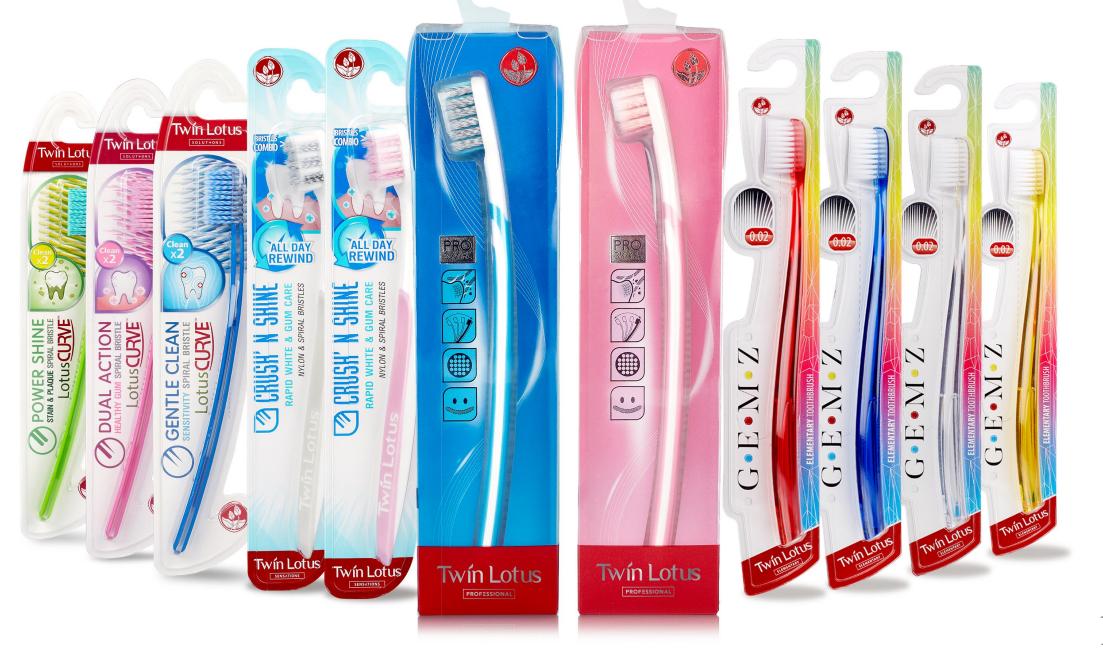

#### TWIN LOTUS PRO SWIRL TOOTHBRUSH

## The Power of the Lotus.

In 2015, Shakes designed the Pro Swirl Toothbrush, featuring the signature lotus curve concept, which acts as a natural antioverpressure mechanism to reduce the risk of gum damage while following the teeth's curvature. Equipped with spiral bristles, the Pro Swirl ensures highly effective cleaning both horizontally and vertically during brushing motions.

**Win Lotus** 