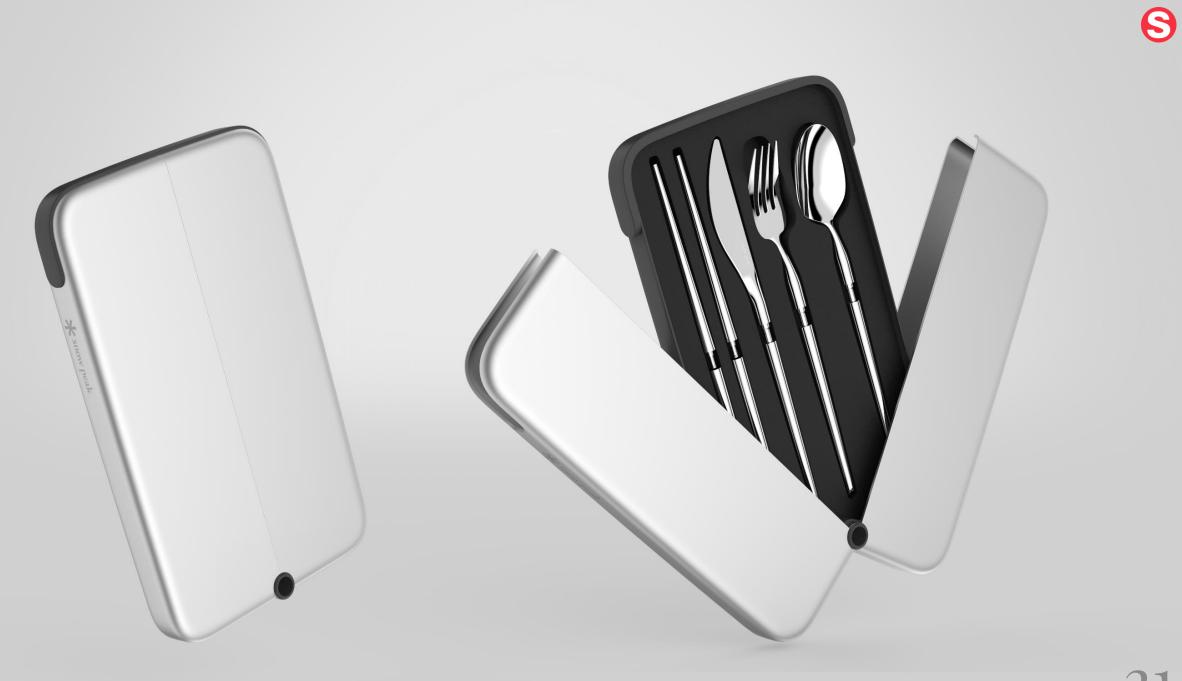

#### KEEN HING X SNOW PEAK

## Casualist Camping Cutlery

In 2021, Shakes designed a concept series of portable cutlery for Japanese camping brand Snow Peak, with the goal of transitioning the set for both camping and everyday use. The design seamlessly blends functionality and style, making it versatile for outdoor adventures and casual daily dining.